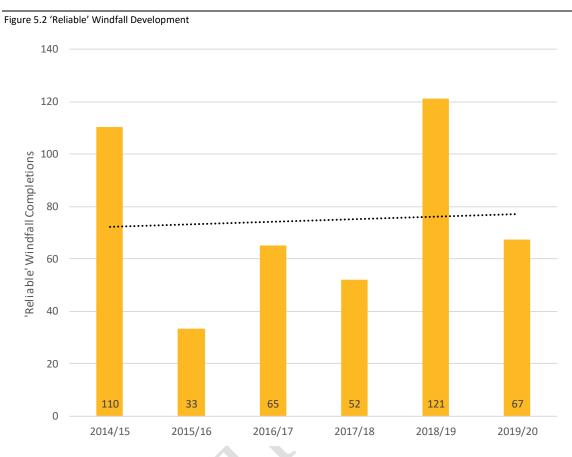

- A Use Classes;
- D Use Classes;
- Mixed Use Classes; and
- Sui Generis.
- When removing these sources, Figure 5.2 details the windfall completions by year from what the 5.10 Council considers 'reliable' sources of windfall development. On average, the Council has delivered 74.6 dpa from these sources of windfall; albeit with a peaks in 2014/15 and 2018/19.

Source: Mid-Suffolk District Council / Lichfields Analysis

Consistent with the previous 5YHLS position statement (September 2019) the windfall allowance has only been included in years four and five to reflect an assumed three-year implementation period of planning permissions. This is to ensure no double counting occurs with current permissions. Based on the analysis above, it is concluded that there is compelling evidence that windfall allowance of 70 dpa in years four and five is justified and reasonable.