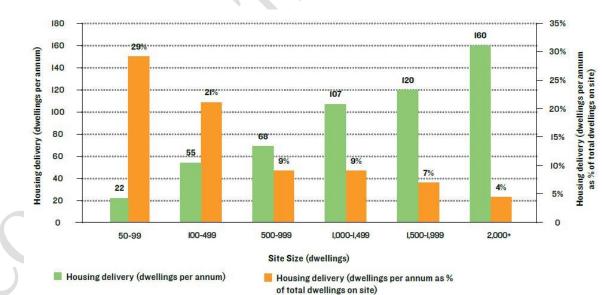

This analysis is fully detailed in Appendices 4 and 5; however, Table 3.1 and Table 3.2 below details a summary of the findings. In the table:

- Lead-in Time (1) = the time from validation of first application to first completion; and
- Lead-in Time (2) = the time from approval of first detailed permission to first completion.

Table 3.1 Local Lead-in Time Analysis

| Site Size         | Lead-in Time (1) |           | Lead-in   | Sample Size |    |
|-------------------|------------------|-----------|-----------|-------------|----|
|                   | Mean             | Median    | Mean      | Median      |    |
| 10-99 dwellings   | 3.3 years        | 2.7 years | 2.0 years | 1.6 years   | 13 |
| 100-499 dwellings | 3.4 years        | 3.3 years | 1.7 years | 1.6 years   | 37 |

Source: Babergh District Council / Mid-Suffolk District Council / Lichfields Analysis

Table 3.2 Local Build Rate Analysis

| Site Size         | Build Rate Averages | Build Rate Medians | Sample Size |
|-------------------|---------------------|--------------------|-------------|
| 10-49 dwellings   | 14 dpa              | 13 dpa             | 8           |
| 50-99 dwellings   | 29 dpa              | 32 dpa             | 17          |
| 100-499 dwellings | 46 dpa              | 33 dpa             | 8           |

Source: Babergh District Council / Mid-Suffolk District Council / Lichfields Analysis

3.22 The median lead-in times and build-rates have been applied in the accompanying trajectory to sites where the Council has no site-specific information or where the Council considers proposed rates/lead-in times to be overly optimistic. The median is used as the benchmark given this is the mid-point scheme: accounting for a distribution of data that is not equal around the average.