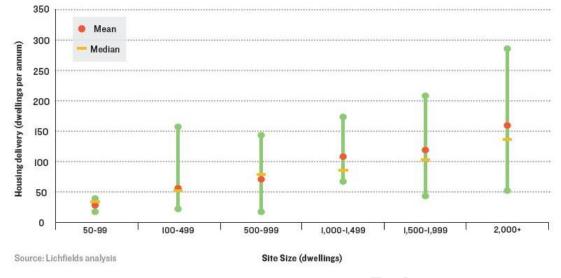

This analysis is fully detailed in Appendices 4 and 5; however, Table 3.1 and Table 3.2 below details a summary of the findings. In the table:

- Lead-in Time (1) = the time from validation of first application to first completion; and
- Lead-in Time (2) = the time from approval of first detailed permission to first completion.

Table 3.1 Local Lead-in Time Analysis

| Site Size         | Lead-in Time (1) |           | Lead-in   | Sample Size |    |
|-------------------|------------------|-----------|-----------|-------------|----|
|                   | Mean             | Median    | Mean      | Median      |    |
| 10-99 dwellings   | 3.3 years        | 2.7 years | 2.0 years | 1.6 years   | 13 |
| 100-499 dwellings | 3.4 years        | 3.3 years | 1.7 years | 1.6 years   | 37 |

Source: Babergh District Council / Mid-Suffolk District Council / Lichfields Analysis

Table 3.2 Local Build Rate Analysis

| Site Size         | Build Rate Averages | Build Rate Medians | Sample Size |
|-------------------|---------------------|--------------------|-------------|
| 10-49 dwellings   | 14 dpa              | 13 dpa             | 8           |
| 50-99 dwellings   | 29 dpa              | 32 dpa             | 17          |
| 100-499 dwellings | 46 dpa              | 33 dpa             | 8           |

Source: Babergh District Council / Mid-Suffolk District Council / Lichfields Analysis

3.22 The median lead-in times and build-rates have been applied in the accompanying trajectory to sites where the Council has no site-specific information or where the Council considers proposed rates/lead-in times to be overly optimistic. The median is used as the benchmark given this is the mid-point scheme: accounting for a distribution of data that is not equal around the average.