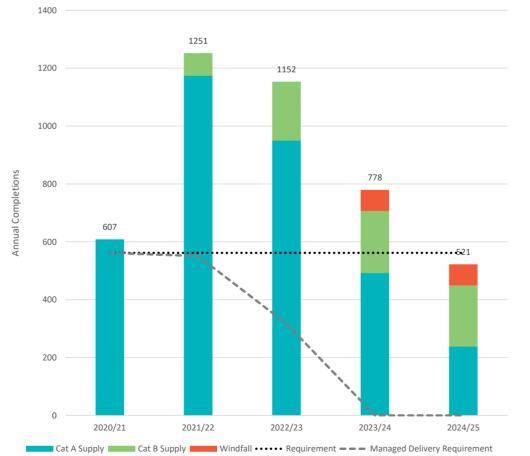

# The Council's supply from specific sites

Taking the above together, the Council has total deliverable supply of 4,169 from 566 specific sites. This comprises both Category A and B development from major and non-major sites. 44% of the development expected to be delivered in the five-year period are on sites that have already commenced as of the base date.

Table 4.5 Mid Suffolk District Council Deliverable Supply

| РР Туре                | No. Sites | Delivery in Five-Year Period                  |       |       |     |     |       |
|------------------------|-----------|-----------------------------------------------|-------|-------|-----|-----|-------|
|                        |           | 2020/21 2021/22 2022/23 2023/24 2024/25 Total |       |       |     |     |       |
| Category A (Commenced) | 218       | 599                                           | 411   | 350   | 299 | 187 | 1,846 |
| Category A (Non-Comm)  | 337       | 8                                             | 764   | 601   | 194 | 52  | 1,619 |
| Category B             | 11        | 0                                             | 76    | 201   | 215 | 212 | 704   |
| Total                  | 566       | 607                                           | 1,251 | 1,152 | 708 | 451 | 4,169 |

Source: Mid Suffolk District Council / Lichfields Analysis

5.1

5.4