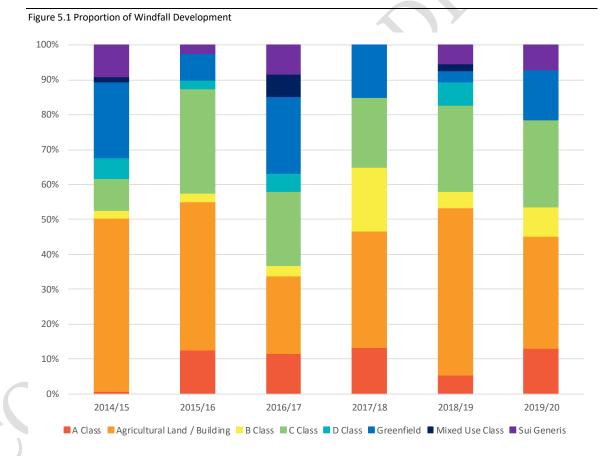

#### **Sources of windfall**

There are a variety of sources of windfall development in the district. Figure 5.1 and Table 5.2 presents a breakdown of the sources of windfall development (excluding garden development). As also shown in Table 5.2, in the last six years, the largest proportions of windfall development have come from agricultural buildings/land, sites which have previously been in C-Class use, and greenfield sites.

Source: Mid-Suffolk District Council / Lichfields Analysis \*note this graph refers to the previous use classes.

5.7

| Source of Windfall          | Total Delivery | Proportion of Total Windfall development |
|-----------------------------|----------------|------------------------------------------|
| A Use Class                 | 44             | 8%                                       |
| Agricultural Buildings/Land | 223            | 40%                                      |
| B Use Class                 | 32             | 6%                                       |
| C Use Class                 | 114            | 20%                                      |
| D Use Class                 | 24             | 4%                                       |
| Greenfields                 | 79             | 14%                                      |
| Mixed Use Class             | 11             | 2%                                       |
| Sui Generis                 | 35             | 6%                                       |

Table 5.2 Breakdown of Windfall Development in Mid-Suffolk District Since 2014/15

Source: Mid-Suffolk District Council / Lichfields Analysis \*note this table refers to the previous use classes.

Given the rural nature of the district and changes in modern agriculture it is reasonable to 5.8 assume that windfall completions on previous agricultural buildings/land and greenfield sites will continue to provide a consistent source of windfall. It is also expected that windfall completions on B Use Class buildings will continue to provide a very modest contribution due to the temporary change to permitted development rights remaining, as can development from former C Use Class Buildings. As shown in Figure 5.1 both of these sources have consistently delivered units since 2014/15.